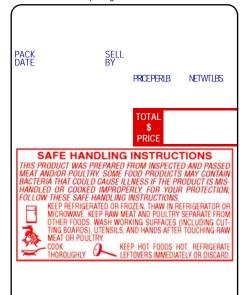

## Digi DP-120, Digi DP-121

Computer generated likeness

LSi ID# TD376S

Label Description: 80mm UPC, Safe Handling for Meat and Poultry

Compatible Models: DP-120, DP-121, DP-90, SM-90, SM-25, SM-70

Label Size (W x L): 60 mm x 80 mm Packaging: 580 /roll; 15 rolls

Approx. Wt (lbs.): 20 Wind Direction:

Material: Premium High Sensitivity Direct Thermal

Minimum Orders: Stock: 1 case • Custom: 5 cases

**LSi** is a leading, nationally recognized manufacturer of scale labels including Digi custom labels and Digi stock scale labels. Our scale labels have been used in thousands of label scales, including Digi scales, for labeling retail bakery, candy, deli, cheese, meat, fish and other seafood, poultry, produce, prepared food, and other retail food packages found throughout the US and other countries.