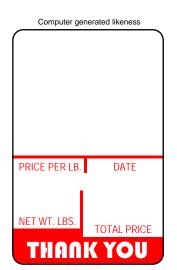

## Digi SM-60

LSi ID# TD341

Label Description: UPC, Commodity

Compatible Models: Mentronic 60, Mentronic 40, SM-40, SM-60, SM-25,

SM-70

Label Size (W x L): 40 mm x 62 mm Packaging: 1,000 /roll; 15 rolls

Approx. Wt (lbs.): 16 Wind Direction:

Material: Premium High Sensitivity Direct Thermal

Minimum Orders: Stock: 1 case • Custom: 5 cases

**LSi** is a leading, nationally recognized manufacturer of scale labels including Digi custom labels and Digi stock scale labels. Our scale labels have been used in thousands of label scales, including Digi scales, for labeling retail bakery, candy, deli, cheese, meat, fish and other seafood, poultry, produce, prepared food, and other retail food packages found throughout the US and other countries.