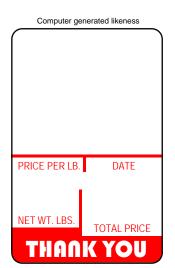

## Digi SM-70

LSi ID# TD341

Label Description: UPC, Commodity

Compatible Models: Mentronic 40, Mentronic 60, SM-40, SM-60, SM-25,

SM-70

Label Size (W x L): 40 mm x 62 mm Packaging: 1,000 /roll; 15 rolls

Approx. Wt (lbs.): 16 Wind Direction:

Material: Premium High Sensitivity Direct Thermal

Minimum Orders: Stock: 1 case • Custom: 5 cases

**LSi** is a leading, nationally recognized manufacturer of scale labels including Digi custom labels and Digi stock scale labels. Our scale labels have been used in thousands of label scales, including Digi scales, for labeling retail bakery, candy, deli, cheese, meat, fish and other seafood, poultry, produce, prepared food, and other retail food packages found throughout the US and other countries.