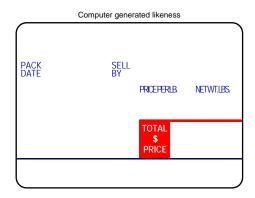

## Digi SM-90

LSi ID# TD362
Label Description: 43mm UPC

Compatible Models: SM-90, SM-25, SM-70, DP-120

Label Size (W x L): 60 mm x 43 mm Packaging: 1,050 /roll; 15 rolls

Approx. Wt (lbs.): 21 Wind Direction:

Material: Premium High Sensitivity Direct Thermal

Minimum Orders: Stock: 1 case • Custom: 5 cases

**LSi** is a leading, nationally recognized manufacturer of scale labels including Digi custom labels and Digi stock scale labels. Our scale labels have been used in thousands of label scales, including Digi scales, for labeling retail bakery, candy, deli, cheese, meat, fish and other seafood, poultry, produce, prepared food, and other retail food packages found throughout the US and other countries.