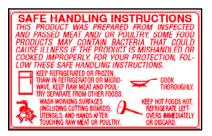

## for Meat Packages and Poultry Packages

LSi ID# MP001 Label Description: Universal U.S.D.A. Safe Handling Instruction label for Meat and Poultry products Compatible with: Hand labeling of Meat packages & Poultry packages Label Size (W x L): 1.25" x 2" Packaging: 1,000/roll; 12 rolls Approx. Wt (lbs.): 8 Wind Direction: Minimum Orders: 1 case

Our stock meat safe handling instruction labels (SHI) and stock poultry safe handling labels comply with FDA & U.S.D.A. labeling regulations and are pre-printed in **RED**, the #1 color choice for meat department labels worldwide. The cold-temp supermarket adhesive designed to adhere to quality films and papers found in the retail meat industry.