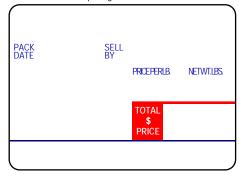

## Weldotron 9000 / T-5

Computer generated likeness

LSi ID# **TW241-3** 

Label Description: T-5 • UPC • (3" core)

Compatible Models: Weldotron 9000 / T-5

Label Size (W x L): 60 mm x 43 mm Packaging: 3,240 /roll; 3 rolls

Approx. Wt (lbs.): 15 Wind Direction:

Material: High Sensitivity Direct Thermal

Minimum Orders: Stock: 1 case • Custom: 5 cases

LSi is a leading, nationally recognized manufacturer of scale labels including Weldotron custom labels and Weldotron stock scale labels. Our scale labels have been used in thousands of label scales, including Weldotrons, for labeling retail bakery, candy, deli, cheese, meat, fish and other seafood, poultry, produce, prepared food, and other retail food packages found throughout the US and other countries.