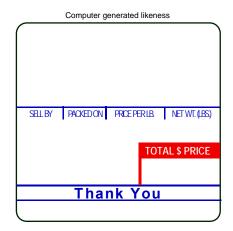

## Atron LS-100N

LSi ID# TA140

Label Description: 52.5mm • UPC • Expanded Text

formats 66, 67, or 68

Compatible Models:

Label Size (W x L): 54 mm x 52.5 mm Packaging: 900 /roll; 12 rolls

Approx. Wt (lbs.): 13 Wind Direction:

Material: Direct Thermal

Minimum Orders: Stock: 1 case • Custom: 5 cases

**LSi** manufactured Atron custom scale labels and Atron stock scale labels have been used in thousands of Atron label printing scales in order to label retail bakery and candy, deli, cheese, meat, fish and other seafood, poultry, produce, prepared food, and other retail food packages found throughout the US and in other countries.