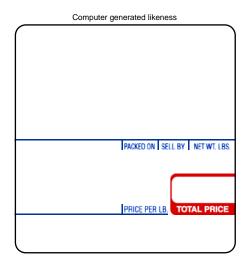

## Atron LS-100N

LSi ID# TA115

Label Description: #8020 • 60mm • UPC • Ingredient

formats 42 thru 50

Compatible Models:

Label Size (W x L): 58 mm x 60 mm Packaging: 500 /roll; 12 rolls

Approx. Wt (lbs.): 10 Wind Direction:

Material: Ricoh Thermal

Minimum Orders: Stock: 1 case • Custom: 5 cases

**LSi** manufactured Atron custom scale labels and Atron stock scale labels have been used in thousands of Atron label printing scales in order to label retail bakery and candy, deli, cheese, meat, fish and other seafood, poultry, produce, prepared food, and other retail food packages found throughout the US and in other countries.