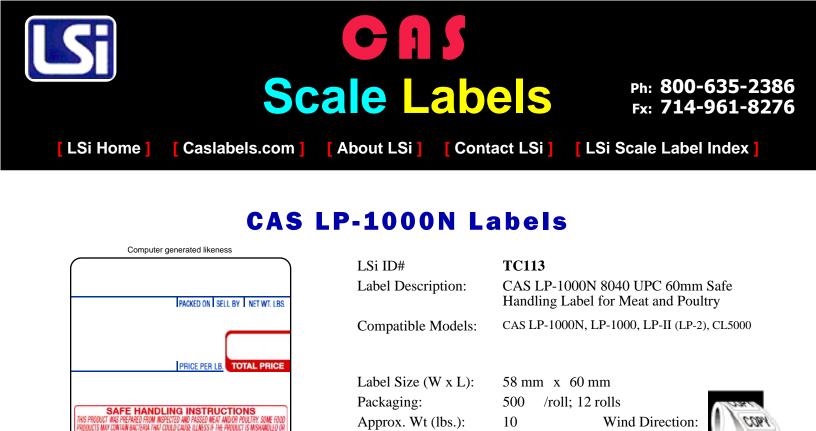

IMPROPERLY FOR YOUR PROTECTION, FOLLOW THESE SAFE HANDLING INSTRUCTIONS KEEP REFRIGERATED OR FROZEN, THAW IN REFRIGERATOR OR MICROWAVE KEEP AWLIEGT AND POLITRY SEPARATE FROM OTHER FOODS, WASH WORKING SUBFACES (INCLUDING CHING BOARD), UTENSIS, AND ORIGULDING CHING BOARD, UTENSIS, AND DEFERIENT LEFTOVER HANDS AFTER TOUCHING RAW MEAT OR POLITRY.