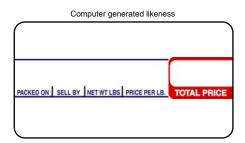

## **CAS LP-II Labels**

LSi ID# TC103

Label Description: CAS LP-II 8000 Non-UPC 30mm Label

Compatible Models: CAS LP-II (LP-2), LP-1000, LP-1000N, CL5000

Label Size (W x L): 58 mm x 30 mm Packaging: 1,000 /roll; 12 rolls