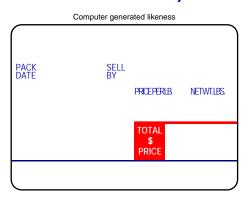

## AW Series, DPS Series, FX Series, IL Series

LSi ID# TD345
Label Description: 43mm UPC

Compatible Models: AW Series, DPS Series (DPS-6000; DPS-6084), FX

Series, IL Series

Label Size (W x L): 60 mm x 43 mm Packaging: 4,000 /roll; 3 rolls

Approx. Wt (lbs.): 15 Wind Direction:

Material: Premium High Sensitivity Direct Thermal

Minimum Orders: Stock: 1 case • Custom: 5 cases

**LSi** is a leading, nationally recognized manufacturer of scale labels including Digi custom labels and Digi stock scale labels. Our scale labels have been used in thousands of label scales, including Digi scales, for labeling retail bakery, candy, deli, cheese, meat, fish and other seafood, poultry, produce, prepared food, and other retail food packages found throughout the US and other countries.