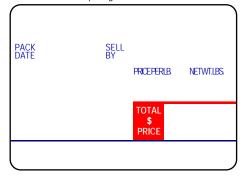

## Digi DP-120, Digi DP-121

Computer generated likeness

LSi ID# TD363
Label Description: 43mm UPC

Compatible Models: DP-120, DP-121, DP-90, SM-25, SM-70

Label Size (W x L): 60 mm x 43 mm Packaging: 1,500 /roll; 15 rolls