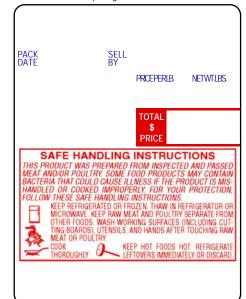

## Digi DP-120, Digi DP-121

Computer generated likeness

LSi ID# TD360S

Label Description: 80mm UPC, Safe Handling for Meat and Poultry

Compatible Models: DP-120, DP-121, DP-90, SM-25, SM-70

Label Size (W x L): 60 mm x 80 mm Packaging: 810 /roll; 15 rolls

Approx. Wt (lbs.): 19 Wind Direction:

Material: Premium High Sensitivity Direct Thermal

Minimum Orders: Stock: 1 case • Custom: 5 cases

**LSi** is a leading, nationally recognized manufacturer of scale labels including Digi custom labels and Digi stock scale labels. Our scale labels have been used in thousands of label scales, including Digi scales, for labeling retail bakery, candy, deli, cheese, meat, fish and other seafood, poultry, produce, prepared food, and other retail food packages found throughout the US and other countries.