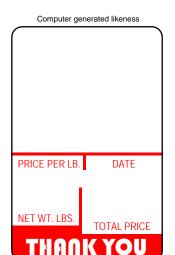

## Digi SM-15

LSi ID# TD343

Label Description: UPC, Commodity

Compatible Models: SM-15, Mentronic 40, Mentronic 60, SM-40, SM-60,

SM-25, SM-70, SM-90

Label Size (W x L): 40 mm x 62 mm Packaging: 500 /roll; 25 rolls

Approx. Wt (lbs.): 14 Wind Direction:

Material: Premium High Sensitivity Direct Thermal

Minimum Orders: Stock: 1 case • Custom: 5 cases

**LSi** is a leading, nationally recognized manufacturer of scale labels including Digi custom labels and Digi stock scale labels. Our scale labels have been used in thousands of label scales, including Digi scales, for labeling retail bakery, candy, deli, cheese, meat, fish and other seafood, poultry, produce, prepared food, and other retail food packages found throughout the US and other countries.