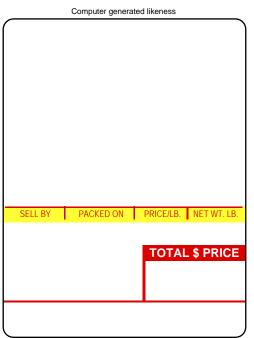

## Ishida ACž'67 Scale Labels

| Ti215                                                                                                  |
|--------------------------------------------------------------------------------------------------------|
| 85mm Bakery Ingredient                                                                                 |
| AC-3000, AC-1000, AC-2000, AC-4000, Astra,<br>AC-300, BC-3000, BC-4000, SR-2000a,<br>WL-600, IL-2000SA |
| 64 mm x 85 mm                                                                                          |
| 450 /roll; 12 rolls                                                                                    |
| 13 Wind Direction:                                                                                     |
| Stock: 1 case • Custom: 5 cases                                                                        |
|                                                                                                        |