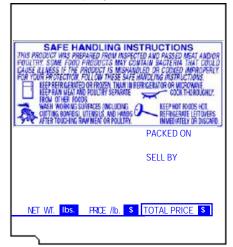

## TEC H-9100 Labels

Computer generated likeness

LSi ID# TT274SL

Label Description: H-9100 63.5mm UPC, Safe Handling for Meat

& Poultry

Compatible Models: TEC H-9100

Label Size (W x L): 57 mm x 63.5 mm Packaging: 3,300 /roll; 5 rolls