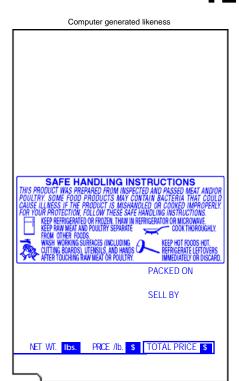

## TEC H-9100 Labels

LSi ID# TT276SL

Label Description: H-9100 92.8mm Safe Handling, Ingredients

Compatible Models: H-9100

Label Size (W x L): 57 mm x 92.8 mm Packaging: 2,300 /roll; 5 rolls

Approx. Wt (lbs.): 20 Wind Direction: