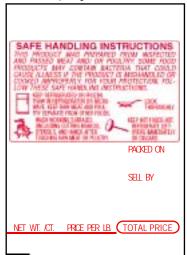

## TEC SL-6600 Labels

Computer generated likeness

LSi ID# TT255S

Label Description: SL-6600 68.8mm UPC, Safe Handling for Meat

Compatible Models: TEC SL 6600, TEC SL 57, TEC SL 66, TEC SL 9000, TEC

BC-4000TEC, TEC SL-5300

Label Size (W x L): 48 mm x 68.8 mm Packaging: 400 /roll; 16 rolls

Approx. Wt (lbs.): 10 Wind Direction:

Minimum Orders: Stock: 1 case • Custom: 5 cases

LSi is a leading, nationally recognized manufacturer of Toshiba TEC scale labels and our TEC custom labels and TEC stock labels have been used in thousands of label scales for labeling retail bakery, candy, deli, cheese, meat, fish and other seafood, poultry, produce, prepared food, and other retail food packages found throughout the US and other countries