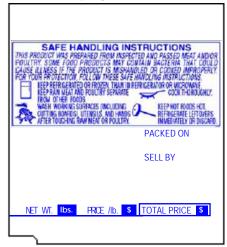

## TEC SL-9000 Labels

Computer generated likeness

LSi ID# TT274S

Label Description: 57mm x 63.5mm Safe Handling for Meat

Compatible Models:

Label Size (W x L): 57 mm x 63.5 mm Packaging: 450 /roll; 16 rolls

Approx. Wt (lbs.): 12 Wind Direction:

Minimum Orders: Stock: 1 case • Custom: 5 cases

**LSi** is a leading, nationally recognized manufacturer of Toshiba TEC scale labels and our TEC custom labels and TEC stock labels have been used in thousands of label scales for labeling retail bakery, candy, deli, cheese, meat, fish and other seafood, poultry, produce, prepared food, and other retail food packages found throughout the US and other countries