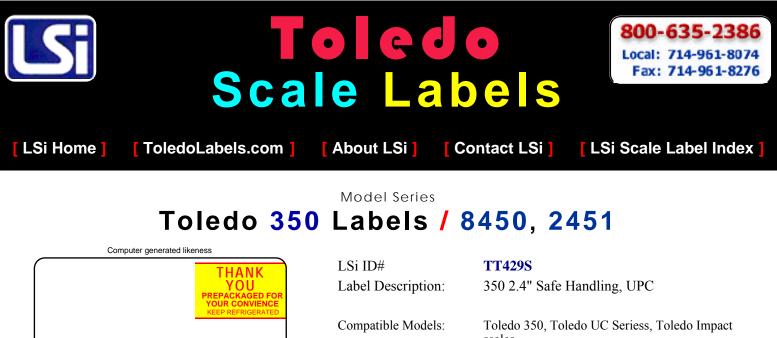

| $LSI ID\pi$                       | 114270                                                  |
|-----------------------------------|---------------------------------------------------------|
| Label Description:                | 350 2.4" Safe Handling, UPC                             |
| Compatible Models:                | Toledo 350, Toledo UC Seriess, Toledo Impact scales     |
| Label Size (W x L):<br>Packaging: | 2.625" x 2.375" Core ID: 1.625<br>1,000 /roll; 20 rolls |
| Approx. Wt (lbs.):                | 32 Wind Direction:                                      |
| Minimum Orders:                   | Stock: 1 case • Custom: 5 cases                         |